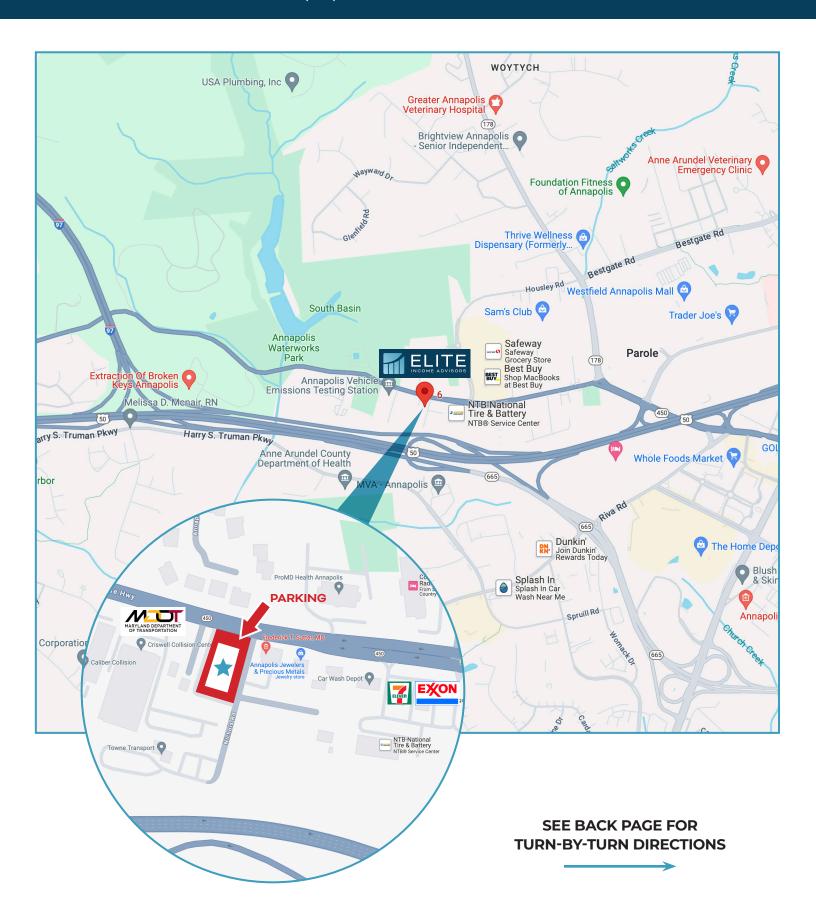

Turn LEFT into parking lot at Nichols Center (one-story brick building)

- · Parking lot can be entered off Defense Highway or Nichols Road. Suite #6 is located at the back left corner of the building.
- · Nichols Center building is located between the 7-11 and MVA Emissions Center

- · Parking lot can be entered off Defense Highway or Nichols Road. Suite #6 is located at the back left corner of the building.
- · Nichols Center building is located between the 7-11 and MVA Emissions Center

Proceed to light at Defense Highway/MD-450 West and use two left lanes to turn LEFT

Turn LEFT into parking lot at Nichols Center (one-story brick building)

- · Parking lot can be entered off Defense Highway or Nichols Road. Suite #6 is located at the back left corner of the building.
- · Nichols Center building is located between the 7-11 and MVA Emissions Center

Turn LEFT into parking lot at Nichols Center (one-story brick building)

- Parking lot can be entered off Defense Highway or Nichols Road. Suite #6 is located at the back left corner of the building.
- · Nichols Center building is located between the 7-11 and MVA Emissions Center